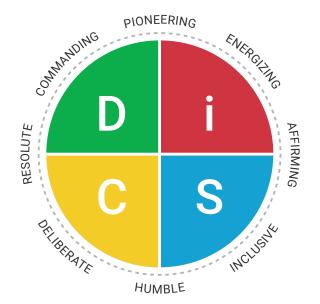

### **Everything DiSC Work of Leaders focuses on:**

- · A simple, compelling model of leadership
- Personalized insights to leverage strengths and overcome challenges
- A clear path for improvement

# The Profile

The Everything DiSC Work of Leaders Profile provides detailed feedback based on the Vision, Alignment, and Execution framework and the three drivers associated with each step. In this 23-page profile, participants will: